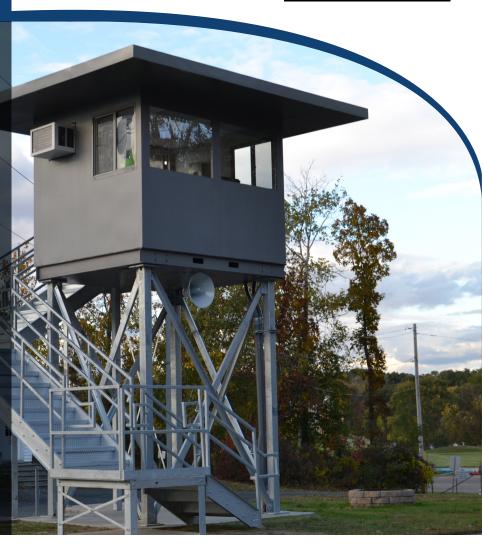

## BETTER BUILT STRONGER BUILT PANEL BUILT

PANEL BUILT

Panel Built prefabricated buildings and metal platforms can be seamlessly integrated to form prefabricated tower systems. Panel Built towers are custom designed for a wide range of military and observation applications. Towers are availble with and without cabins.

Prefab towers can be formed from ballistic rated materials, providing additional protection for range towers and other applications. Towers are shipped dissassembled for a quick and convenient on-site installation.

#### Features:

- Powder Coated or Galvanized
  Steel Components
- Custom Stair & Railing Options
  Six Standard Color Options: Black, Blue, Grey, White, Red,
- Yellow (Custom Colors Available) • Insulated Cabins With HVAC & Pre-Wired Electric
- Fully Custom Designs

#### **Standard Options:**

- Insulated Steel Faced Wall
  System
- R 11 Polysytrene Core
- Diamond Plate Interior Flooring/ Bar Grating Exterior Decking
- Through Wall HVAC System
- 3-0 x 7-0 door with 1/2 glass
- Picture and/or sliding glass window