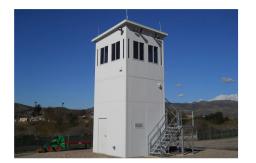

## BETTER BUILT STRONGER BUILT PANEL BUILT

PANEL BUILT

Panel Built prefabricated buildings and metal platforms can be seamlessly integrated to form prefabricated tower systems. Panel Built towers are custom designed for a wide range of military and observation applications. Towers are availble with and without cabins.

Prefab towers can be formed from ballistic rated materials, providing additional protection for range towers and other applications. Towers are shipped dissassembled for a quick and convenient on-site installation.

#### Features:

- Powder Coated or Galvanized
  Steel Components
- Custom Stair & Railing Options
  Six Standard Color Options: Black, Blue, Grey, White, Red,
- Yellow (Custom Colors Available) • Insulated Cabins With HVAC & Pre-Wired Electric
- Fully Custom Designs

#### **Standard Options:**

- Insulated Steel Faced Wall
  System
- R 11 Polysytrene Core
- Diamond Plate Interior Flooring/ Bar Grating Exterior Decking
- Through Wall HVAC System
- 3-0 x 7-0 door with 1/2 glass
- Picture and/or sliding glass window