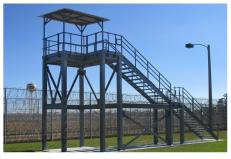

## BETTER BUILT STRONGER BUILT PANEL BUILT

PANEL BUILT

Panel Built prefabricated buildings and metal platforms can be seamlessly integrated to form prefabricated tower systems. Panel Built towers are custom designed for a wide range of military and observation applications. Towers are availble with and without cabins.

Prefab towers can be formed from ballistic rated materials, providing additional protection for range towers and other applications. Towers are shipped dissassembled for a quick and convenient on-site installation.

### Applications

- Range Towers
- Observation Towers
- Guard Towers
- Rappel/Fast Rope Training
  Towers
- Lookout Towers
- Military Towers
- Band/Sports Towers