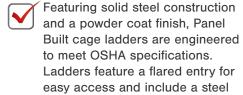

## Ladders And Stair Systems

base mounting bracket.

Standard Stair Options:

- IBC or OSHA
- Grip- Strut grating or concrete treads
- Galvanized steel
- Extra wide treads
- Picket railings
- · Lexan/ Plexi-glass railings