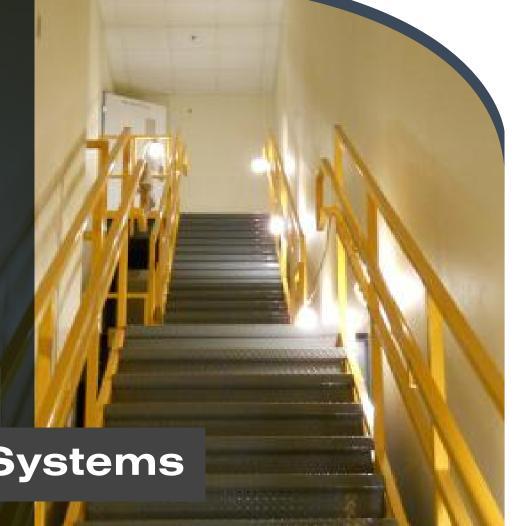

## BETTER BUILT STRONGER BUILT PANEL BUILT

All Panel Built prefab stairs, metal stairs, metal railing and components are engineered, fabricated and powder coated at our plant for a lasting finish and fast delivery. Each metal stair system is manufactured to your specification allowing for various sizes, heights and specialty metal hand rail that meets OSHA and IBC codes.

## Ladders And Stair Systems

base mounting bracket.

Standard Stair Options:

- IBC or OSHA
- Grip- Strut grating or concrete treads
- Galvanized steel
- Extra wide treads
- Picket railings
- · Lexan/ Plexi-glass railings