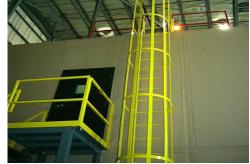

## Ladders And Stair Systems

base mounting bracket.

Standard Stair Options:

- IBC or OSHA
- Grip- Strut grating or concrete treads
- Galvanized steel
- Extra wide treads
- Picket railings
- · Lexan/ Plexi-glass railings