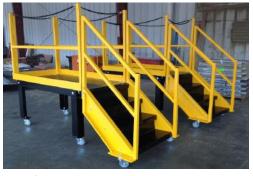

## Ladders And Stair Systems

base mounting bracket.

Standard Stair Options:

- IBC or OSHA
- Grip- Strut grating or concrete treads
- Galvanized steel
- Extra wide treads
- Picket railings
- · Lexan/ Plexi-glass railings

Custom Options are also available including mobile stair systems, alternating treads, and multiple landing options.

Email: Info@PanelBuilt.com | Phone: 800.636.3873 www.PanelBuilt.com