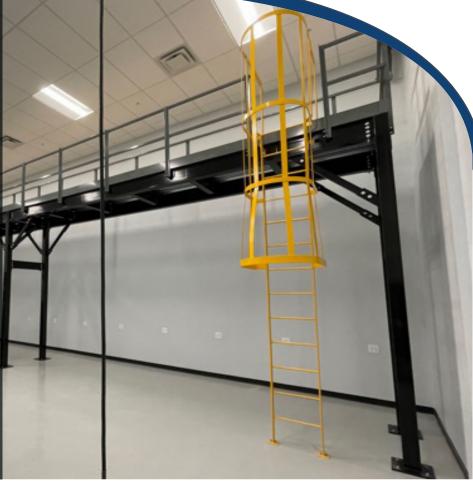

## **BETTER BUILT** STRONGER BUILT **PANEL BUILT**

Panel Built's steel line fabricates powder-coated structural steel mezzanines and stair systems to your specifications—with custom sizes, heights, spans, decking materials and landings. Our heavy-duty and durable design makes Panel Built's catwalks a great, long-lasting investment for your facility

- Modular bolt-together systems
- Sturdy handrail with 4" kickplate
- Heavy-duty columns & baseplates
- · Heavy-duty prefabricated stairs and accessories
- 4-MIL powder coated steel components provide a superior level of durability against abusive, corrosive applications